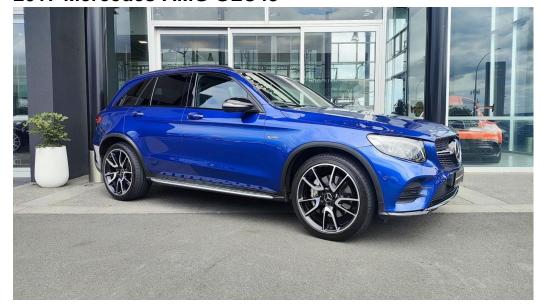

## 2017 Mercedes-AMG GLC43

## \$52,990 Drive Away

Class: Class **Body Type:** Wagon Kilometres: 87500 kms

Petrol - Premium ULP **Fuel Type:** 

**Drive Type:** Four Wheel Drive

Reg Plate: LBM663

Stock #: 22073

GLC43 Model: Colour: Blue